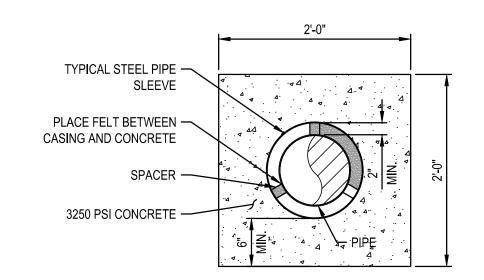

## CONSTRUCTION NOTES:

- (20) INSTALL 8" DIAMETER STEEL PIPE, STD WALL THICKNESS.
- (21) INSTALL 8"-90° STEEL BEND, FLG x FLG.
- (22) INSTALL 8"-45° STEEL BEND, FLG x PE.
- (23) INSTALL 8" GATE VALVE, FLG x FLG WITH MOTOR ACTUATOR.
- (24) INSTALL PUMP AND MOTOR PER SPECIFICATIONS.
- (25) INSTALL 2" AIR RELEASE VALVE ASSEMBLY. SEE DETAIL 1 ON DRAWING M-5.
- (26) INSTALL 8" SWING CHECK VALVE, FLG x FLG.
- (27) INSTALL 8" DISMANTLING JOINT.
- (28) INSTALL 6" STEEL PIPE, 1/4" WALL THICKNESS.
- (29) INSTALL 8" x 6" x 8" REDUCING TEE, FLG x FLG x FLG.
- (30) INSTALL 6" GATE VALVE, FLG x FLG WITH MOTOR ACTUATOR.
- (31) INSTALL 6"-90° STEEL BEND, FLG x PE.
- (32) INSTALL VALVE CAN AND COVER PER DETAIL 2 ON DRAWING M-5.
- (33) INSTALL 4" FLOOR DRAIN. SEE DETAIL 7 ON DRAWING M-5.
- (34) PROVIDE PIPE PENETRATION PER DETAIL 5 ON DRAWING M-5.
- (35) INSTALL PRESSURE SWITCH AND GAUGE PER DETAIL 3 ON DRAWING M-5.
- (36) INSTALL 4' SQUARE 3/4" STEEL WELDED BASE PLATE.
- (37) INSTALL 1" WELDED-OUT LET PER DETAIL 3 ON DRAWING M-6.
- 38) INSTALL 22.8" L x 23.5" W x 14" D UTILITY SINK AND FAUCET PER DETAIL 2 ON DRAWING M-6.
- (39) INSTALL ENO REMOTE READOUT ON WALL NEXT TO OR NEAR TURBIDITY METER REMOTE READOUT.
- (40) INSTALL 3/4" PVC CONDUIT AND 1/2" CHEMICAL LINE.
- (41) INSTALL 1" PVC CONDUIT FOR FUTURE CHEMICAL LINE.
- (42) INSTALL 6" PVC DRAIN PIPE, SDR 35.
- (43) INSTALL 4" PVC DRAIN PIPE, SDR 35.
- (44) INSTALL 4'-6" L x 2'-0" CONCRETE IN CASING. SEE DETAIL 1 HEREON.
- (45) INSTALL 2" DOMESTIC COOPER PIPE LINE.
- (46) INSTALL 1" DOMESTIC COOPER PIPE LINE.
- (47) INSTALL 1" WATER VALVE AND VALVE BOX.
- (48) INSTALL PIPE SUPPORT PER DETAIL 6 ON DRAWING M-5.
- (49) INSTALL 1" WELD-OUT LET
- (50) INSTALL ENO SERIES 700 ENO SONIC LEVEL SENSOR ON 2" TUBE.
- (51) PROVIDE SECOND SPARE 2" TUBE AND CAP.