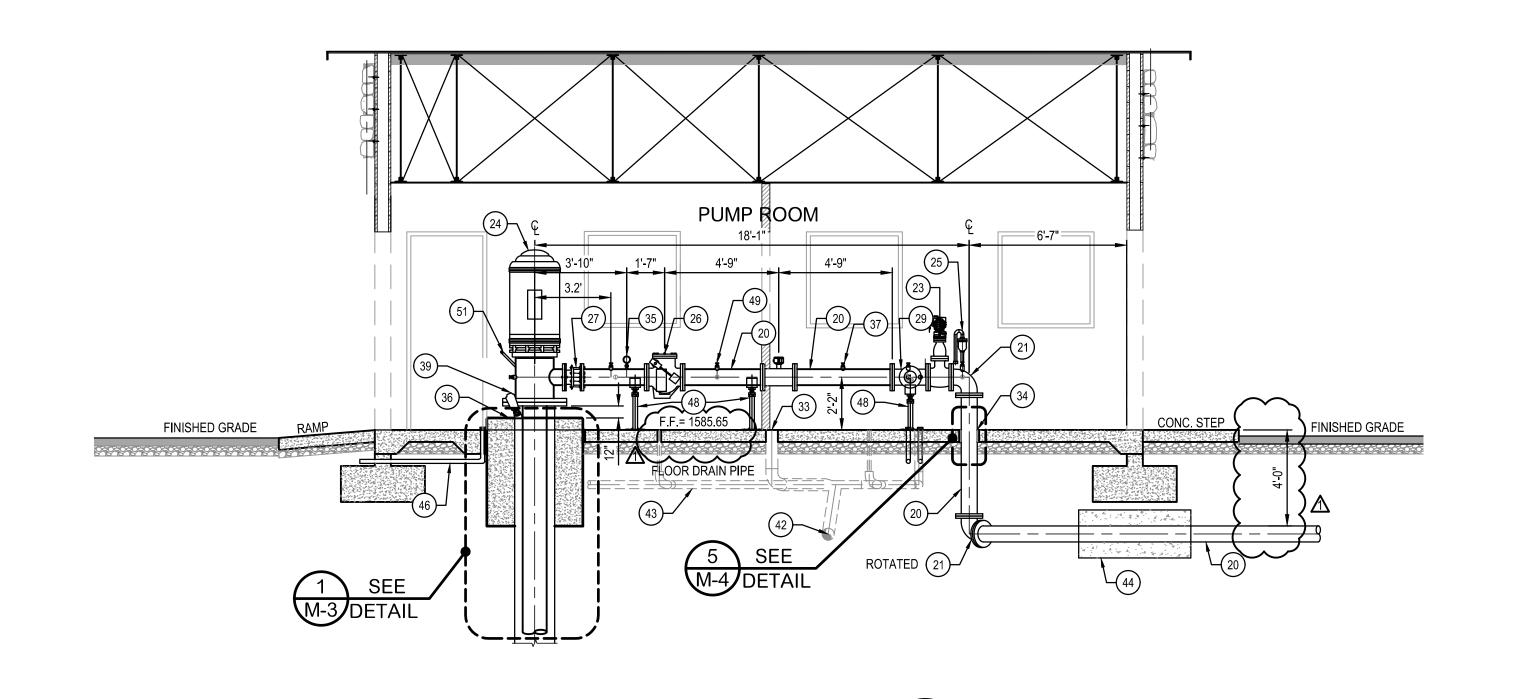

PUMP PIPING SECTION

SCALE: 1/4" = 1'-0"

CONCRETE PIPE SLEEVE SECTION 1

## CONSTRUCTION NOTES:

- (20) INSTALL 8" DIAMETER STEEL PIPE, STD WALL THICKNESS.
- (21) INSTALL 8"-90° STEEL BEND, FLG x FLG.
- (22) INSTALL 8"-45° STEEL BEND, FLG x PE.
- (23) INSTALL 8" GATE VALVE, FLG x FLG WITH MOTOR ACTUATOR.
- (24) INSTALL PUMP AND MOTOR PER SPECIFICATIONS.
- (25) INSTALL 2" AIR RELEASE VALVE ASSEMBLY. SEE DETAIL 1 ON DRAWING M-5.
- (26) INSTALL 8" SWING CHECK VALVE, FLG x FLG.
- (27) INSTALL 8" DISMANTLING JOINT.
- (28) INSTALL 6" STEEL PIPE, 1/4" WALL THICKNESS.
- (29) INSTALL 8" x 6" x 8" REDUCING TEE, FLG x FLG x FLG.
- (30) INSTALL 6" GATE VALVE, FLG x FLG WITH MOTOR ACTUATOR.
- (31) INSTALL 6"-90° STEEL BEND, FLG x PE.
- (32) INSTALL VALVE CAN AND COVER PER DETAIL 2 ON DRAWING M-5.
- (33) INSTALL 4" FLOOR DRAIN. SEE DETAIL 7 ON DRAWING M-5.
- (34) PROVIDE PIPE PENETRATION PER DETAIL 5 ON DRAWING M-5.
- (35) INSTALL PRESSURE SWITCH AND GAUGE PER DETAIL 3 ON DRAWING M-5.
- (36) INSTALL 4' SQUARE 3/4" STEEL WELDED BASE PLATE.
- (37) INSTALL 1" WELDED-OUT LET PER DETAIL 3 ON DRAWING M-6.
- 38) INSTALL 22.8" L x 23.5" W x 14" D UTILITY SINK AND FAUCET PER DETAIL 2 ON DRAWING M-6.
- (39) INSTALL ENO REMOTE READOUT ON WALL NEXT TO OR NEAR TURBIDITY METER REMOTE READOUT.
- (40) INSTALL 3/4" PVC CONDUIT AND 1/2" CHEMICAL LINE.
- (41) INSTALL 1" PVC CONDUIT FOR FUTURE CHEMICAL LINE.
- (42) INSTALL 6" PVC DRAIN PIPE, SDR 35.
- (43) INSTALL 4" PVC DRAIN PIPE, SDR 35.
- (44) INSTALL 4'-6" L x 2'-0" CONCRETE IN CASING. SEE DETAIL 1 HEREON.
- (45) INSTALL 2" DOMESTIC COOPER PIPE LINE.
- (46) INSTALL 1" DOMESTIC COOPER PIPE LINE.
- (47) INSTALL 1" WATER VALVE AND VALVE BOX.
- (48) INSTALL PIPE SUPPORT PER DETAIL 6 ON DRAWING M-5.
- (49) INSTALL 1" WELD-OUT LET
- (50) INSTALL ENO SERIES 700 ENO SONIC LEVEL SENSOR ON 2" TUBE.
- (51) PROVIDE SECOND SPARE 2" TUBE AND CAP.