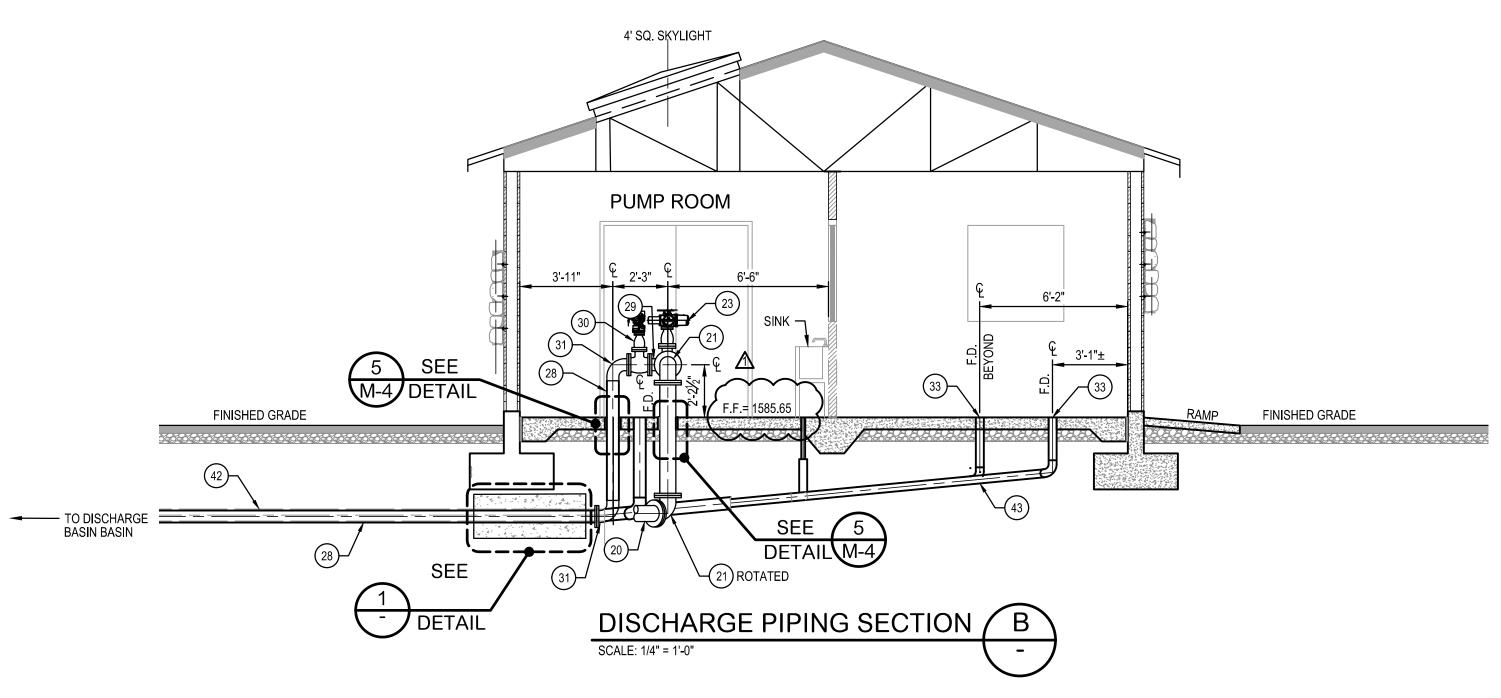

PUMP PIPING SECTION

SCALE: 1/4" = 1'-0"

CONCRETE PIPE SLEEVE SECTION 1

## CONSTRUCTION NOTES:

- (20) INSTALL 8" DIAMETER STEEL PIPE, STD WALL THICKNESS.
- (21) INSTALL 8"-90° STEEL BEND, FLG x FLG.
- (22) INSTALL 8"-45° STEEL BEND, FLG x PE.
- (23) INSTALL 8" GATE VALVE, FLG x FLG WITH MOTOR ACTUATOR.
- (24) INSTALL PUMP AND MOTOR PER SPECIFICATIONS.
- (25) INSTALL 2" AIR RELEASE VALVE ASSEMBLY. SEE DETAIL 1 ON DRAWING M-5.
- (26) INSTALL 8" SWING CHECK VALVE, FLG x FLG.
- (27) INSTALL 8" DISMANTLING JOINT.
- (28) INSTALL 6" STEEL PIPE, 1/4" WALL THICKNESS.
- (29) INSTALL 8" x 6" x 8" REDUCING TEE, FLG x FLG x FLG.
- (30) INSTALL 6" GATE VALVE, FLG x FLG WITH MOTOR ACTUATOR.
- (31) INSTALL 6"-90° STEEL BEND, FLG x PE.
- (32) INSTALL VALVE CAN AND COVER PER DETAIL 2 ON DRAWING M-5.
- (33) INSTALL 4" FLOOR DRAIN. SEE DETAIL 7 ON DRAWING M-5.
- (34) PROVIDE PIPE PENETRATION PER DETAIL 5 ON DRAWING M-5.
- (35) INSTALL PRESSURE SWITCH AND GAUGE PER DETAIL 3 ON DRAWING M-5.
- (36) INSTALL 4' SQUARE 3/4" STEEL WELDED BASE PLATE.
- (37) INSTALL 1" WELDED-OUT LET PER DETAIL 3 ON DRAWING M-6.
- 38) INSTALL 22.8" L x 23.5" W x 14" D UTILITY SINK AND FAUCET PER DETAIL 2 ON DRAWING M-6.
- (39) INSTALL ENO REMOTE READOUT ON WALL NEXT TO OR NEAR TURBIDITY METER REMOTE READOUT.
- (40) INSTALL 3/4" PVC CONDUIT AND 1/2" CHEMICAL LINE.
- (41) INSTALL 1" PVC CONDUIT FOR FUTURE CHEMICAL LINE.
- (42) INSTALL 6" PVC DRAIN PIPE, SDR 35.
- (43) INSTALL 4" PVC DRAIN PIPE, SDR 35.
- (44) INSTALL 4'-6" L x 2'-0" CONCRETE IN CASING. SEE DETAIL 1 HEREON.
- (45) INSTALL 2" DOMESTIC COOPER PIPE LINE.
- (46) INSTALL 1" DOMESTIC COOPER PIPE LINE.
- (47) INSTALL 1" WATER VALVE AND VALVE BOX.
- (48) INSTALL PIPE SUPPORT PER DETAIL 6 ON DRAWING M-5.
- (49) INSTALL 1" WELD-OUT LET
- (50) INSTALL ENO SERIES 700 ENO SONIC LEVEL SENSOR ON 2" TUBE.
- (51) PROVIDE SECOND SPARE 2" TUBE AND CAP.