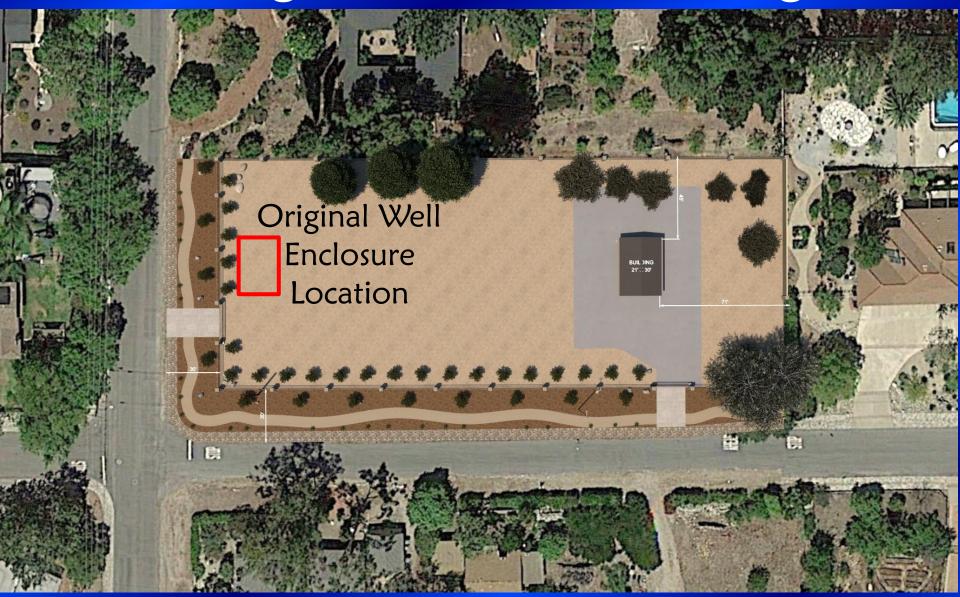

# Conceptual Design Elements

Historic Fieldstone Well Pump House – Baseline & Padua