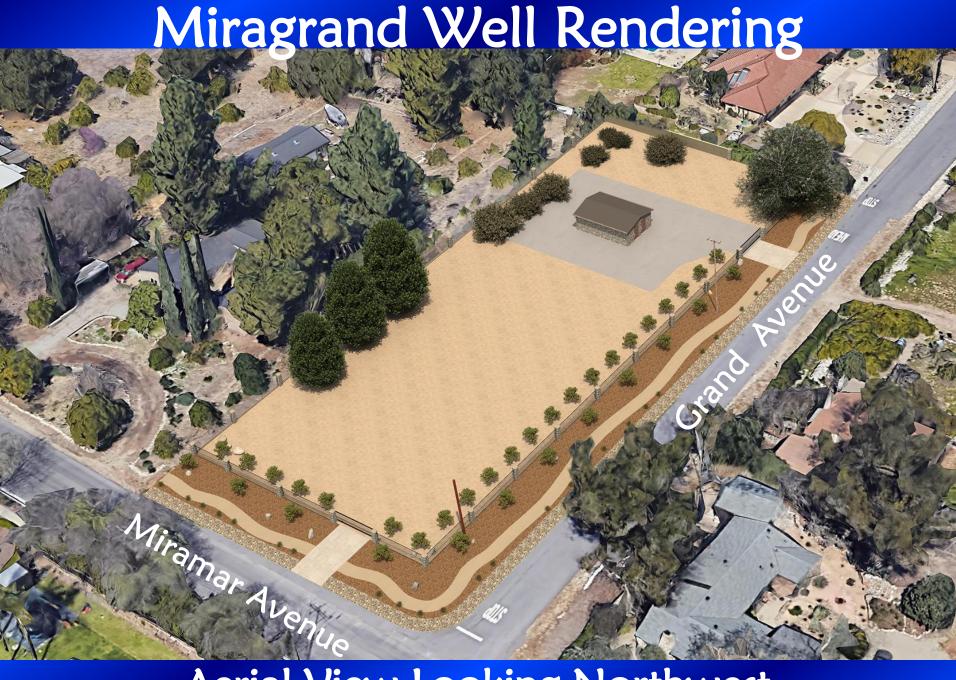

# Miragrand Well Rendering

# Miragrand Well Rendering

View Looking Northwest on Grand Avenue

Aerial View Looking Northwest