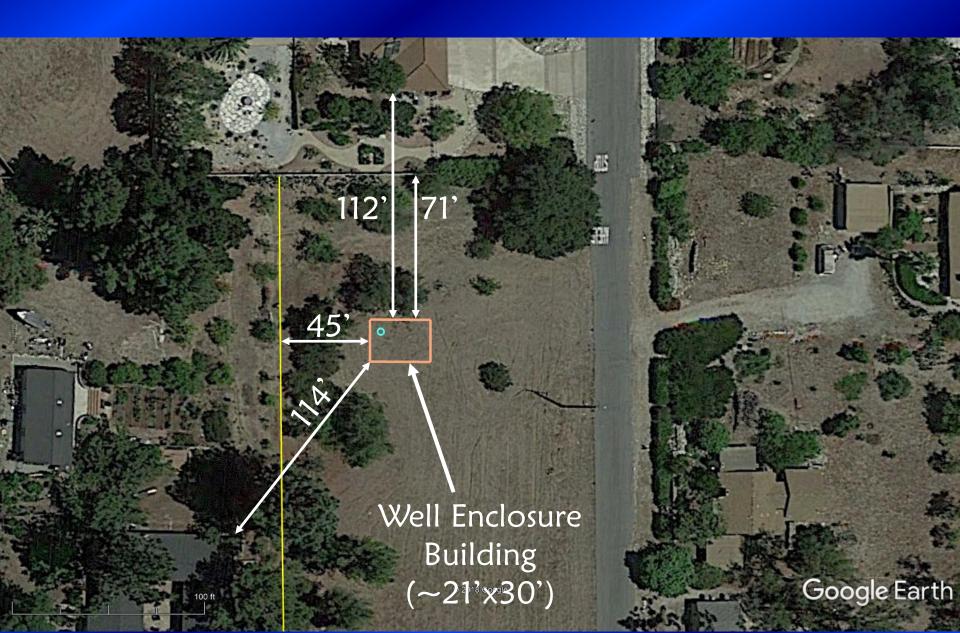

# WELCOME TO THREE VALLEYS MWD



#### MIRAGRAND WELL PROJECT

Will enable TVMWD to enhance the use of reliable, less expensive, local water resources over the long-term in a sustainable manner and reduce the need for imported water.

#### WORKSHOP GOALS

- District site usage water well
- District will provide updated information on conceptual renderings
- Obtain feedback from residents on updated renderings

# Conceptual Design Elements



Historic Fieldstone Well Pump House – Baseline & Padua

# Conceptual Design Elements



Historic Fieldstone Well Pump House –
Baseline & Padua



# Drought Tolerant Landscaping









# Landscaping Concepts



# Miragrand Well Rendering





# Miragrand Well – Aerial View



# Miragrand Well Rendering



View @ Grand & Miramar Avenue



# Miragrand Well Rendering



View Looking Northwest on Grand Avenue





Aerial View Looking Northwest

### **QUESTIONS & COMMENTS**