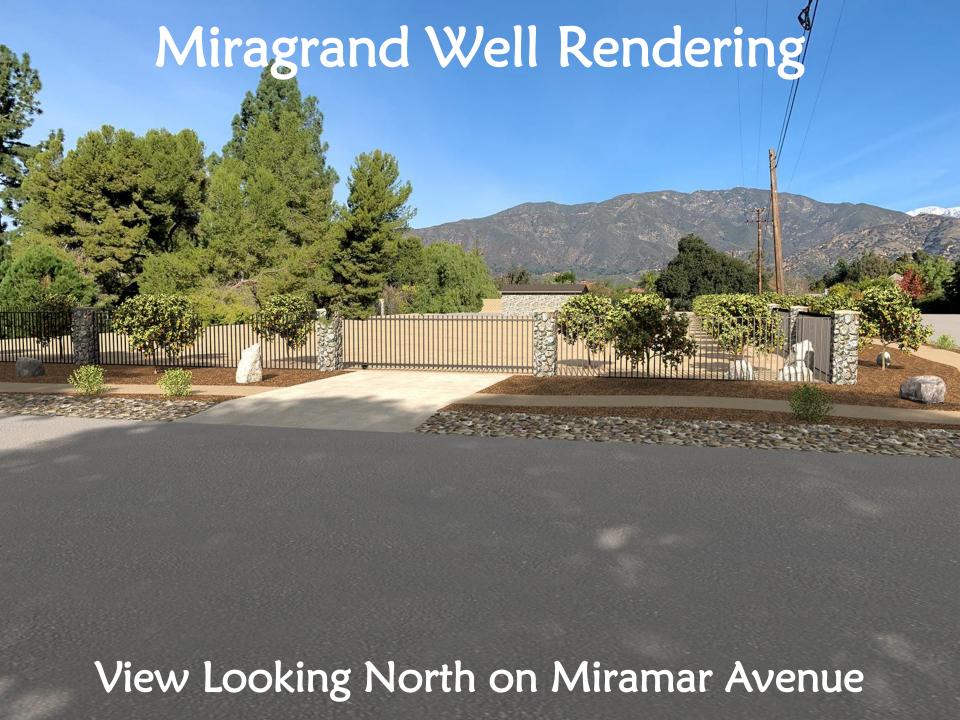

# WELCOME TO THREE VALLEYS MWD



#### MIRAGRAND WELL PROJECT

Will enable TVMWD to enhance the use of reliable, less expensive, local water resources over the long-term in a sustainable manner and reduce the need for imported water.

#### WORKSHOP GOALS

- District site usage water well
- District will provide updated information on conceptual renderings
- Obtain feedback from residents on updated renderings

# Conceptual Design Elements



Historic Fieldstone Well Pump House – Baseline & Padua

# Conceptual Design Elements



Historic Fieldstone Well Pump House –
Baseline & Padua



# Drought Tolerant Landscaping









# Landscaping Concepts



# Miragrand Well Rendering





# Miragrand Well – Aerial View



# Miragrand Well Rendering



View @ Grand & Miramar Avenue



# Miragrand Well Rendering



View Looking Northwest on Grand Avenue





Aerial View Looking Northwest

### **QUESTIONS & COMMENTS**