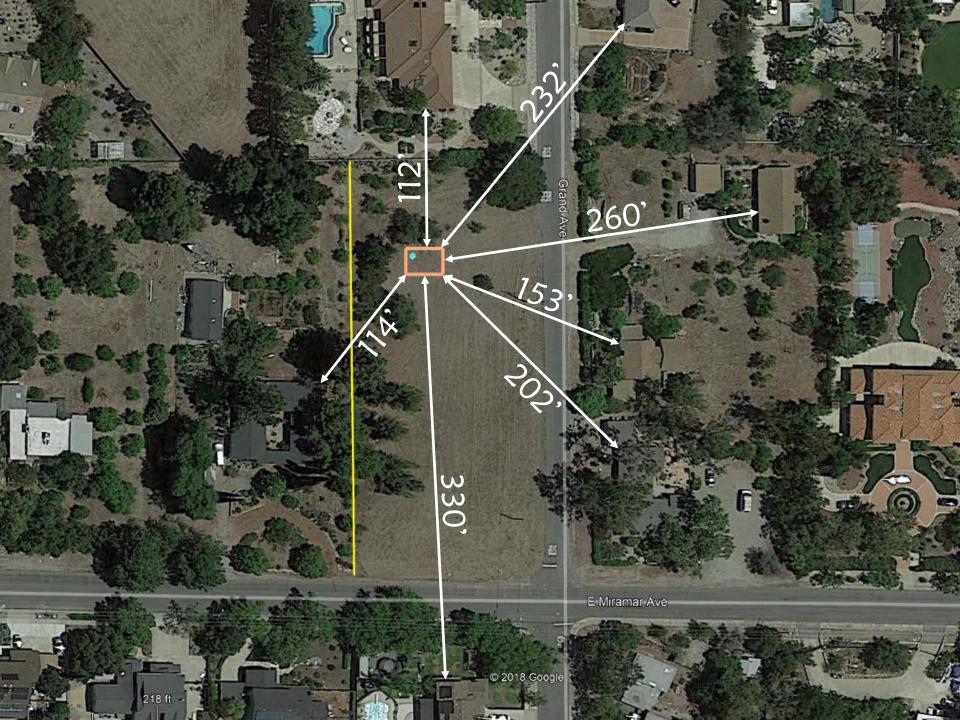

# WELCOME TO THREE VALLEYS MWD



#### MIRAGRAND WELL PROJECT

Will enable TVMWD to enhance the use of reliable, less expensive, local water resources over the long-term in a sustainable manner and reduce the need for imported water.

#### WORKSHOP GOALS

- District site usage water well
- District will provide updated information on conceptual renderings
- Obtain feedback from residents on updated renderings

# Conceptual Design Elements



Historic Fieldstone Well Pump House – Baseline & Padua

# Conceptual Design Elements



Historic Fieldstone Well Pump House –
Baseline & Padua



# Drought Tolerant Landscaping









# Landscaping Concepts



# Miragrand Well Rendering





# Miragrand Well – Aerial View



# Miragrand Well Rendering



View @ Grand & Miramar Avenue



# Miragrand Well Rendering



View Looking Northwest on Grand Avenue





Aerial View Looking Northwest

### **QUESTIONS & COMMENTS**