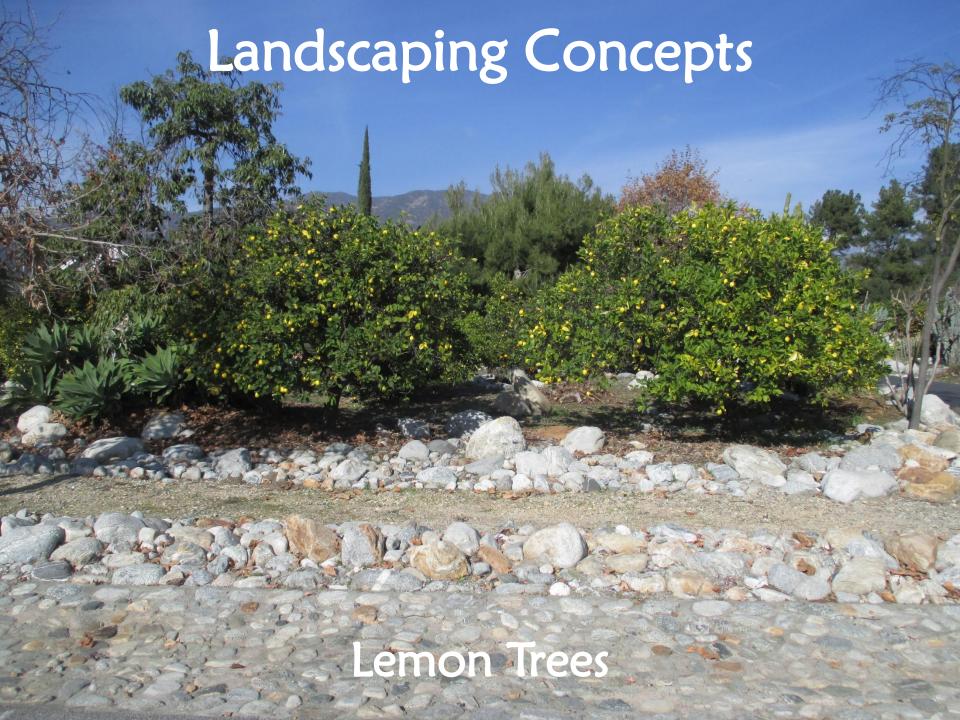

# WELCOME TO THREE VALLEYS MWD



#### MIRAGRAND WELL PROJECT

Will enable TVMWD to enhance the use of reliable, less expensive, local water resources over the long-term in a sustainable manner and reduce the need for imported water.

#### WORKSHOP GOALS

- District site usage water well
- District will provide updated information on conceptual renderings
- Obtain feedback from residents on updated renderings

# Conceptual Design Elements



Historic Fieldstone Well Pump House – Baseline & Padua

# Conceptual Design Elements



Historic Fieldstone Well Pump House –
Baseline & Padua



# Drought Tolerant Landscaping









# Landscaping Concepts



# Miragrand Well Rendering





# Miragrand Well – Aerial View



# Miragrand Well Rendering



View @ Grand & Miramar Avenue



# Miragrand Well Rendering



View Looking Northwest on Grand Avenue





Aerial View Looking Northwest

### **QUESTIONS & COMMENTS**