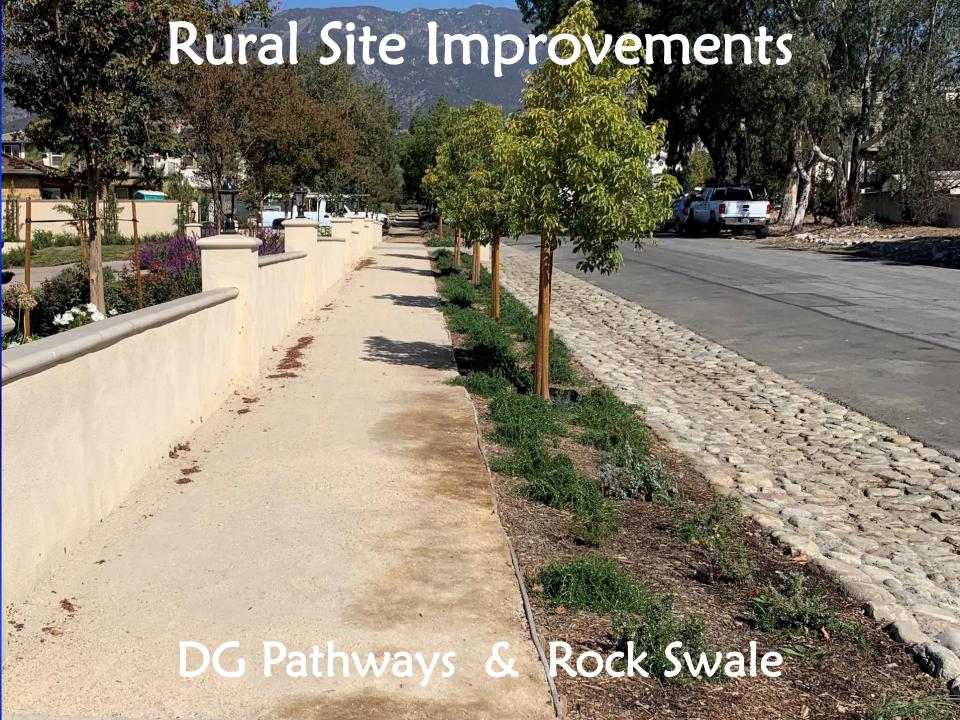

# WELCOME TO THREE VALLEYS MWD



#### MIRAGRAND WELL PROJECT

Will enable TVMWD to enhance the use of reliable, less expensive, local water resources over the long-term in a sustainable manner and reduce the need for imported water.

#### WORKSHOP GOALS

- District site usage water well
- District will provide updated information on conceptual renderings
- Obtain feedback from residents on updated renderings

# Conceptual Design Elements



Historic Fieldstone Well Pump House – Baseline & Padua

# Conceptual Design Elements



Historic Fieldstone Well Pump House –
Baseline & Padua



# Drought Tolerant Landscaping









# Landscaping Concepts



# Miragrand Well Rendering





# Miragrand Well – Aerial View



# Miragrand Well Rendering



View @ Grand & Miramar Avenue



# Miragrand Well Rendering



View Looking Northwest on Grand Avenue





Aerial View Looking Northwest

### **QUESTIONS & COMMENTS**